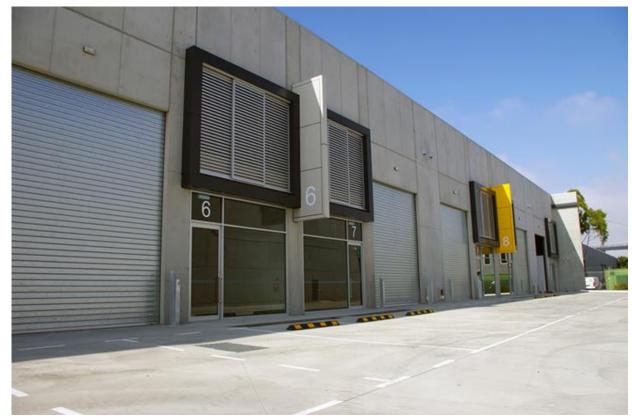

#### **THE WIRRA Business Centre**

The Wirra Business Centre in Port Melbourne is the ultimate city fringe business address for the small to medium sized business.

Choose from 10 individual office warehouses at 52 Wirraway Drive, ranging in size from 240m2 warehouses to 345m2 warehouses with mezzanine level office.

All units include on-site car spaces, along with Glass façade & container height roller door, kitchenette & toilet facilities.

The contemporary design combines glass and concrete paneled facades with vertical masonry elements to create an impressive address and a highly functional and enjoyable place for your business and staff.

#### **THE Wirra Business Centre**

- Architecturally designed Estate
- Quality office space
- Each unit includes on-site car spaces
- Container height roller doors
- Kitchenette & amenities in each unit
- Contemporarily designed façade
- Landscaped surrounds to car parking areas
- Choose from a range of unit sizes to meet specific requirements
- Optional additional mezzanine office space