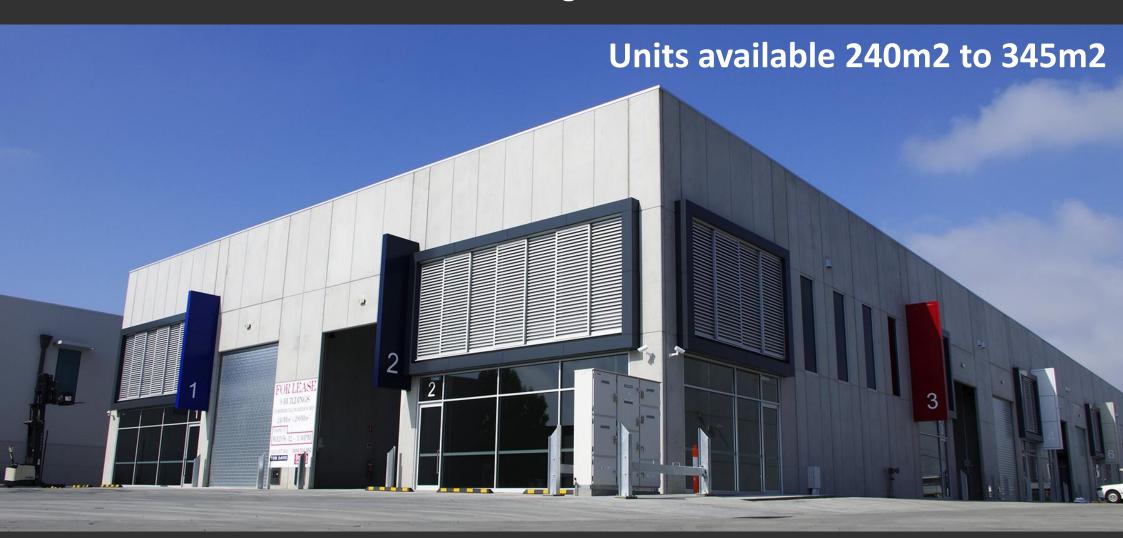

# THE WIRRA Business Centre

New Office Warehouses Now Leasing - Port Melbourne

52 Wirraway Drive Port Melbourne

#### **THE WIRRA Business Centre**

The Wirra Business Centre in Port Melbourne is the ultimate city fringe business address for the small to medium sized business.

Choose from 10 individual office warehouses at 52 Wirraway Drive, ranging in size from 240m2 warehouses to 345m2 warehouses with mezzanine level office.

All units include on-site car spaces, along with Glass façade & container height roller door, kitchenette & toilet facilities.

The contemporary design combines glass and concrete paneled facades with vertical masonry elements to create an impressive address and a highly functional and enjoyable place for your business and staff.