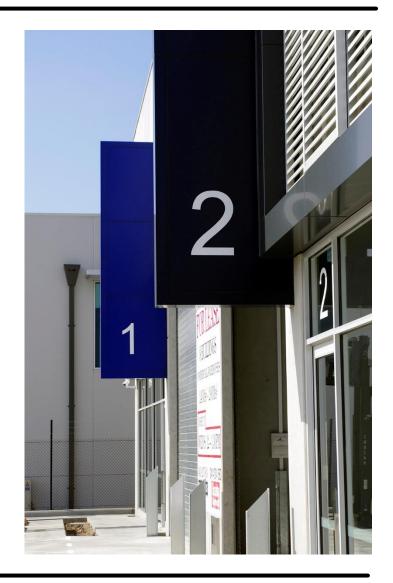

All units include on-site car spaces, along with Glass façade & container height roller door, kitchenette & toilet facilities.

The contemporary design combines glass and concrete paneled facades with vertical masonry elements to create an impressive address and a highly functional and enjoyable place for your business and staff.

#### **THE Wirra Business Centre**

- Architecturally designed Estate
- Quality office space
- Each unit includes on-site car spaces
- Container height roller doors
- Kitchenette & amenities in each unit
- Contemporarily designed façade
- Landscaped surrounds to car parking areas
- Choose from a range of unit sizes to meet specific requirements
- Optional additional mezzanine office space