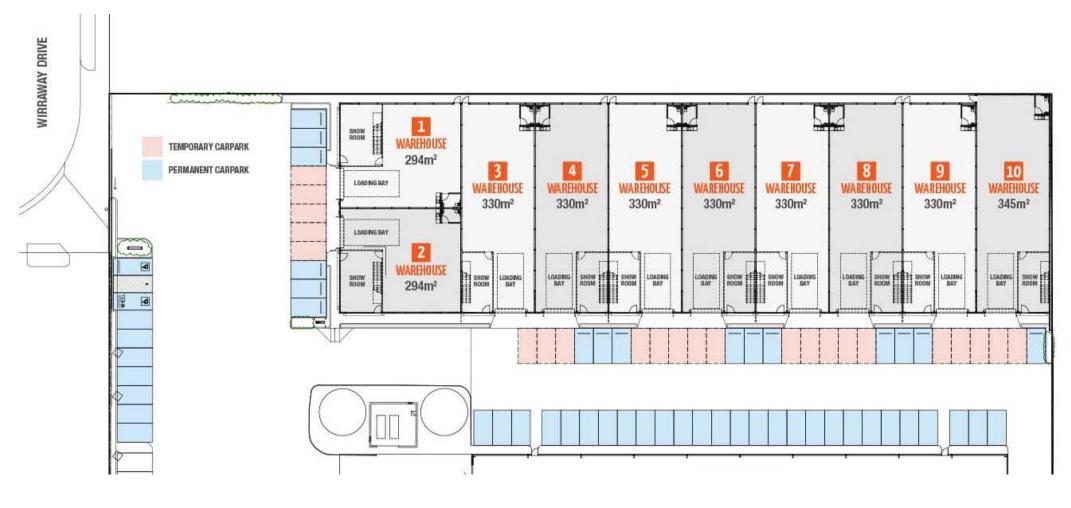

ner height roller doors
- Kitchenette & amenities in each unit
- Contemporarily designed façade
- Landscaped surrounds to car parking areas
- Choose from a range of unit sizes to meet specific requirements
- Optional additional mezzanine office space



## Location







#### **52 Wirraway Drive Port Melbourne**

- Port Melbourne has become the most sought after city fringe industrial address offering unrivalled convenience to the sea ports, airports, major freeways, and Melbourne CBD.
- Less than 1km to Sea Port, within 5km of CBD and 20mins to Melbourne Airport via CityLink.
- Easy access to Westgate Freeway & Citylink.
- A large selection of cafes and specialty shops are only moments away in Bay Street, Port Melbourne.
- Close to public transport services.



## **Floor Plans**









Not to Scale

### **Contact**







For more information or to arrange an inspection please complete the contact form on the website and we'll get in touch

thewirra.com.au/contact

#### Disclaimer

This document has been prepared to assist potential purchasers in deciding whether to purchase in the proposed development. The information contained herein has been prepared in good faith, however we do not warrant the accuracy of any of the information provided. The information provided herein does not in any way constitute all, or any part of an offer, or contract of sale for any property referred to herein. All plans, dimensions, figures, illustrations, financial details, photography and all other material are representative only. All information contained herein in this document is subj