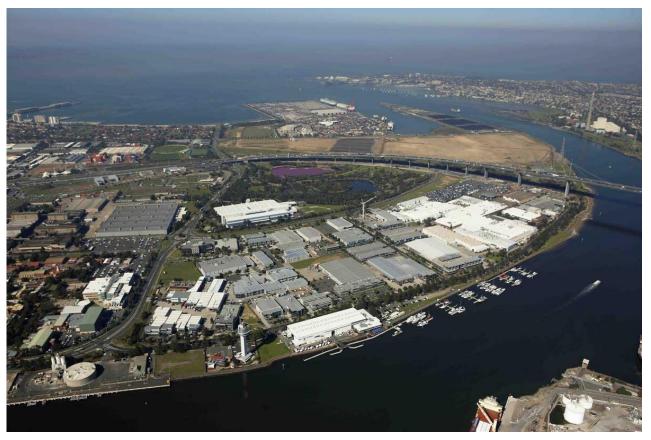

## Location

#### **52 Wirraway Drive Port Melbourne**

- Port Melbourne has become the most sought after city fringe industrial address offering unrivalled convenience to the sea ports, airports, major freeways, and Melbourne CBD.
- Less than 1km to Sea Port, within 5km of CBD and 20mins to Melbourne Airport via CityLink.
- Easy access to Westgate Freeway & Citylink.
- A large selection of cafes and specialty shops are only moments away in Bay Street, Port Melbourne.
- Close to public transport services.